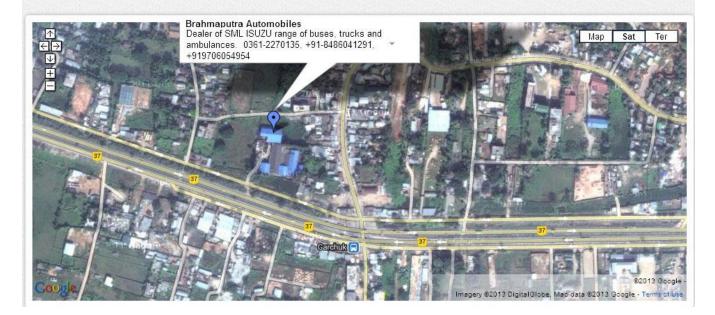

| Name        | Brahmaputra Automobiles                    |
|-------------|--------------------------------------------|
| Head office | Gorchuk, NH-37, Guwahati, Assam            |
|             | Phone number: <b>0361-2270135</b> ,        |
|             | +91-8486041291                             |
|             | mail id                                    |
| Founded     | Brahmaputra automobiles was founded in     |
|             | April 2012, as an ancillary company of     |
|             | Brahmaputra Coach Builders with the motive |
|             | of being leaders in dealership of Light    |
|             | commodity vehicles and medium utility      |
|             | vehicles.                                  |
|             |                                            |

## **Contact Information**

Gorchuk, NH-37; Guwahati, Assam Phone number: 0361-2270135, +91-8486041291, +919706054954 mail id : brahmaputraautomobiles@gmail.com